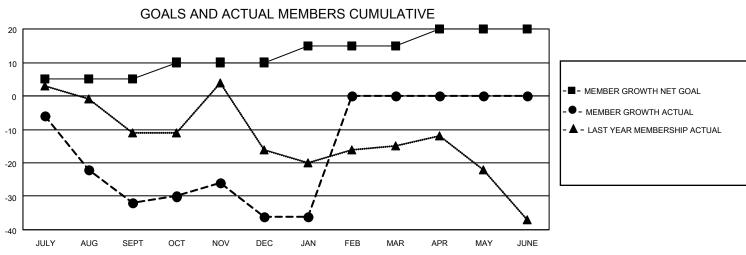

## MONTHLY MEMBERSHIP PROGRESS REPORT

|               |               | JNIHLY                                                                                                    |               | IIP PROGRE            | SS REPOR               |                          |                                                   |  |
|---------------|---------------|-----------------------------------------------------------------------------------------------------------|---------------|-----------------------|------------------------|--------------------------|---------------------------------------------------|--|
| LOCATION NO   | OVA SCOTIA    |                                                                                                           | District N 2  |                       |                        | Results as of: 1/31/2021 |                                                   |  |
|               | Club          | os                                                                                                        |               |                       | Mer                    | nbers                    |                                                   |  |
|               | RESULTS FOR   | R 2020-2021                                                                                               |               | RESULTS FOR 2020-2021 |                        |                          |                                                   |  |
| QUARTER       | NEW CLUB GOAL | NEW CLUBS                                                                                                 | DROPPED CLUBS | QUARTER MEM           | BER GROWTH NET<br>GOAL | MEMBER GROWTH<br>ACTUAL  | DROPPED<br>MEMBERS ACTUA<br>(including transfers) |  |
| JULY/AUG/SEPT | 0             | 0                                                                                                         | 0             | JULY/AUG/SEPT         | 5                      | 11                       | 41                                                |  |
| OCT/NOV/DEC   | 1             | 0                                                                                                         | 0             | OCT/NOV/DEC           | 5                      | 47                       | 46                                                |  |
| JAN/FEB/MAR   | 1             | 0                                                                                                         | 0             | JAN/FEB/MAR           | 5                      | 11                       | 10                                                |  |
| APR/MAY/JUNE  | 0             | 0                                                                                                         | 0             | APR/MAY/JUNE          | 5                      | 0                        | 0                                                 |  |
| 1.2           | <b></b>       | -■- CURRENT YEAR GOALS FOR NEW CLUBS - ● - CURRENT YEAR ACTUAL NEW CLUBS - ▲ - LAST YEAR ACTUAL NEW CLUBS |               |                       |                        |                          |                                                   |  |
| 0.8           |               |                                                                                                           |               |                       |                        |                          |                                                   |  |
| 0 JULY AL     | JG SEPT OCT   | NOV D                                                                                                     | EC JAN FEB    | MAR APR               | MAY JUNE               |                          |                                                   |  |
| 20            | GOALS         | S AND ACTU                                                                                                | AL MEMBERS C  | UMULATIVE             | -                      |                          |                                                   |  |